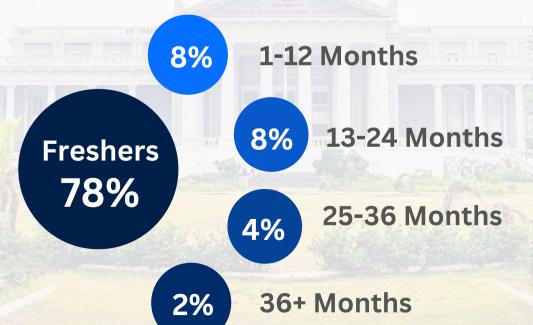

#### BATCHPROFILE

**Gender Diversity** 

Average Age

Average Work Ex.

Professional Background

23.4 Years 15.2

Months

**Academic Background** 