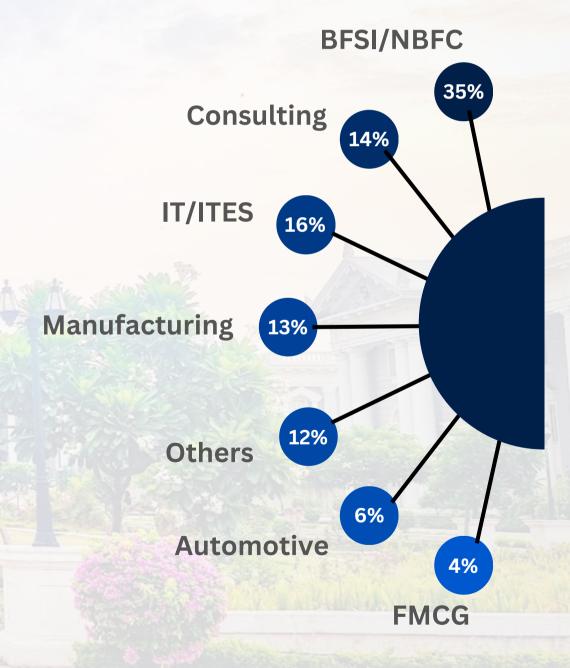

30 Nos.

IT/ITES 7.69% **Manufacturing** 

15.36%

BFSI/NBFS 46.15%

Others 30.8%

**Average CTC Spread** 

**Top 10%** 14.62\* **Top 25% Top 50%** 11.38\* 10.14\*

**Sector-wise Offers** 