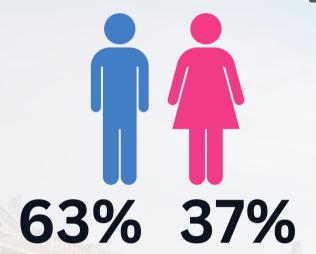

#### BATCHPROFILE

**Gender Diversity** 

Average Age

Average Work Ex.

Professional Background

23.4 Years 15.2

Months

**Academic Background** 