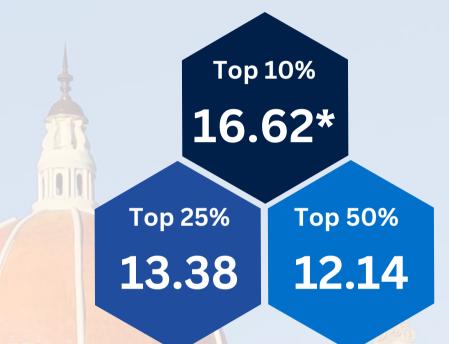

# OUR TALENT PARINER



Deloitte.























































































BLUESTONE









































# BATCHPROFILE



**Gender Diversity** 



Average Age

24.3 Years

Average Work Ex.

17.2 Months

**Academic Background** 



**Professional Experience** 



**Professional Background** 



## PLACEMENT HIGHIGHT







Average CTC\*

#### Median CTC\*

IT/ITES

\*All figures in LPA

#### **Average CTC Spread**



#### **Sector Wise CTC**









SYMBIOSIS INTERNATIONAL UNIVERSITY

**Others** 





32.9%

## MARKETING MANAGEMENT



The Marketing curriculum at SIBM Nagpur addresses the evolving requirements of the industry. It ensures that the students are well-versed in crucial areas such as Consumer Behavior, Marketing Analytics, Market Research as well as Sales & Distribution. A case-based pedagogy gives the students a practical understanding of changing market scenarios.

The students of the Marketing specialization were offered roles such as Business Development Executive, Market Analyst, Brand Manager, Market Analyst, Management Trainee and many more and others in various domains such as:

- Market Research
- Management Consulting
- Product Management
- Sales & Marketing
- Brand Management
-