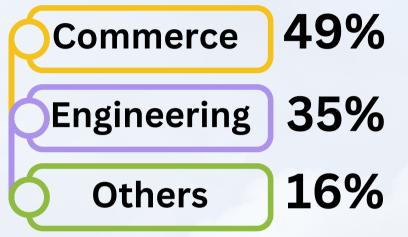

# BATCHPROFILE

**Gender Diversity** 

Average Age

24.3 Years

Average Work Ex.

17.2 Months

**Academic Background** 

**Professional Experience** 