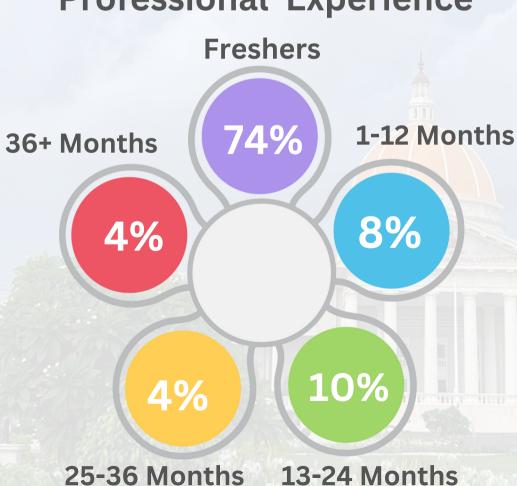

# BATCHPROFILE

**Gender Diversity** 

Average Age

24.3 Years

Average Work Ex.

17.2 Months

**Academic Background** 

**Professional Experience** 

**Professional Background** 