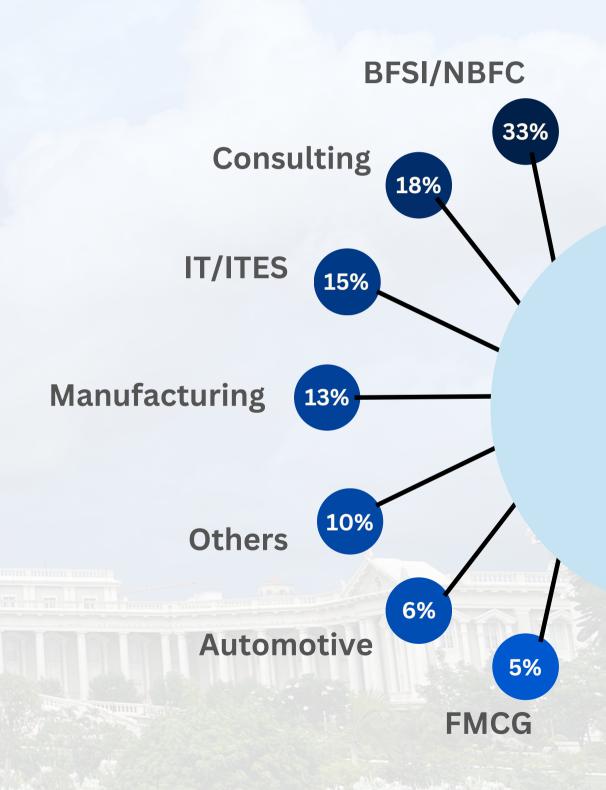

#### **Sector Wise CTC**

SYMBIOSIS INTERNATIONAL UNIVERSITY

**Others** 

32.9%