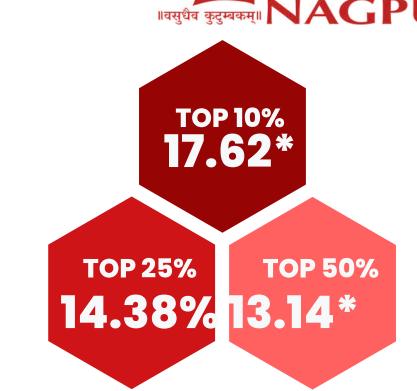

#### **PLACEMENT HIGHLIGHT HIGHEST CTC AVERAGE CTC MEDIAN CTC** 10.2 LPA 11.5 LPA 18 LPA