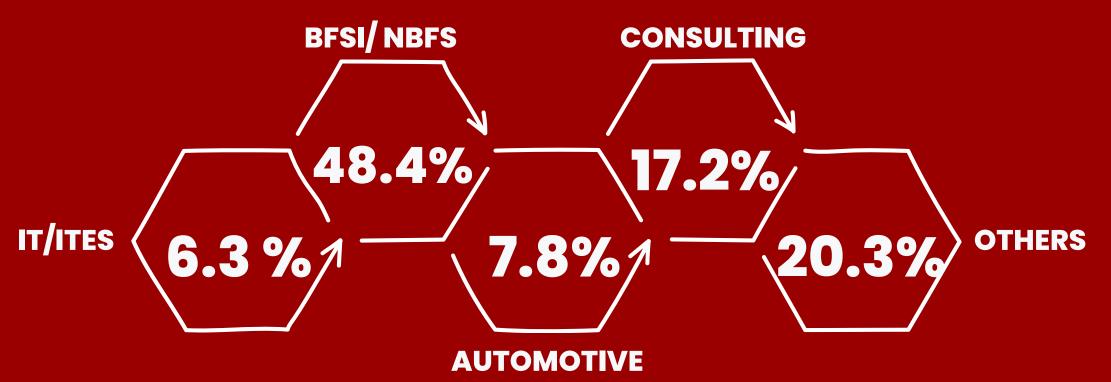

sters collaboration and research culture. It aims to provide intellectual leadership, practical solutions, interdisciplinary research, and cross-disciplinary education. Despite being an emerging entity, SIBM Nagpur aspires to premier provider of value-centric become a education, prioritizing student success.

#### **DR. SRIRANG ALTEKAR**



### **BATCH PROFILE**

#### **Professional Background Academic Background** BFSI / NBFC 49% Commerce 33% Consulting 18% 35% Engineering 13% Manufacturing 16% **Others** 5% FMCG 31% Others

Average Work Ex. 22.42

Months

# Average Age 24.04

Years



#### **Professional Experience**



### **BATCH PROFILE**

#### **From Maharashtra**





#### **PLACEMENT HIGHLIGHT HIGHEST CTC AVERAGE CTC MEDIAN CTC** 10.2 LPA 11.5 LPA 18 LPA

#### **SECTOR WISE CTC**



#### **NEW RECRUITER HIGHEST PPO** 42 **15LPA**







### MARKETING MANAGEMENT

The Marketing curriculum at SIBM Nagpur addresses the evolving requirements of the industry. It ensures that the students are well-versed in crucial areas such as Consumer Behavior, Marketing Analytics, Market Research as well as Sales & Distribution. A case-based pedagogy gives the students a practical understanding of changing market scenarios.

The students of the Marketing specialization were offered roles such as Business Development Executive, Market Analyst, Brand Manager, Market Analyst, Management Trainee and many more and others in various domains such as:

12.3 LPA

- Market Research
- Management Consulting
- Product Management
- Sales & Marketing
- Brand Management
- Product Management

Average