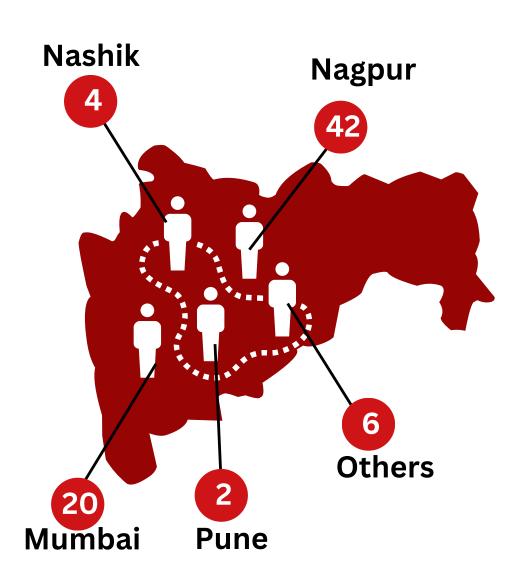

emphasizes the contemporary courses aligned with industry-academia connections corporate for placements. SIBM-Nagpur fosters collaboration and research culture. It aims to provide intellectual leadership, practical solutions, interdisciplinary research, and cross-disciplinary education. Despite being an emerging entity, SIBM Nagpur aspires to premier provider of value-centric become a education, prioritizing student success.

#### **DR. SRIRANG ALTEKAR**



### **BATCH PROFILE**

#### **Professional Background Academic Background** BFSI / NBFC 49% Commerce 33% Consulting 18% 35% Engineering 13% Manufacturing 16% **Others** 5% FMCG 31% Others

Average Work Ex. 22.42

Months

# Average Age 24.04

Years



#### **Professional Experience**



### **BATCH PROFILE**

#### **From Maharashtra**





#### **PLACEMENT HIGHLIGHT HIGHEST CTC AVERAGE CTC MEDIAN CTC** 10.2 LPA 11.5 LPA 18 LPA

#### **SECTOR WISE CTC**



#### **NEW RECRUITER HIGHEST PPO** 42 **15LPA**







### MARKETING MANAGEMENT

The Marketing curriculum at SIBM Nagpur addresses the evolving requirements of the industry. It ensures that the students are well-versed in crucial areas such as Consumer Behavior, Marketing Analytics, Market Research as well as Sales & Distribution. A case-based pedagogy gives the students a practical understanding of changing market scenarios.

The students of the Marketing specialization were offered roles such as Business Development Executive, Market Analyst, Brand Manager, Market Analyst, Management Trainee and many more and others in various domains such as:

12.3 LPA

- Market Rese