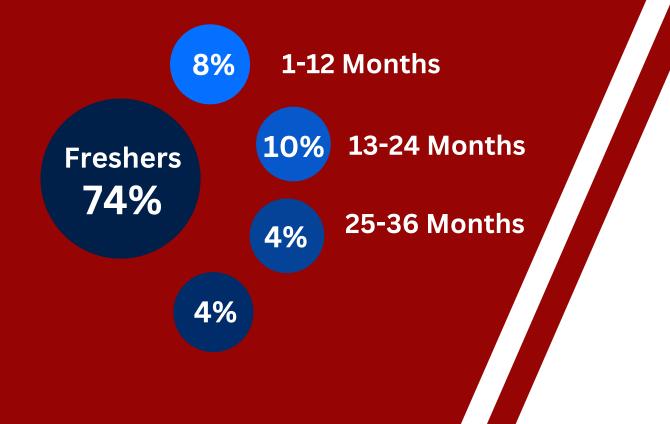

y crafted to meet the industry needs; the curriculum emphasizes the contemporary courses aligned with industry-academia connections corporate for placements. SIBM-Nagpur fosters collaboration and research culture. It aims to provide intellectual leadership, practical solutions, interdisciplinary research, and cross-disciplinary education. Despite being an emerging entity, SIBM Nagpur aspires to premier provider of value-centric become a education, prioritizing student success.

#### **DR. SRIRANG ALTEKAR**



### **BATCH PROFILE**

#### **Professional Background Academic Background** BFSI / NBFC 49% Commerce 33% Consulting 18% 35% Engineering 13% Manufacturing 16% **Others** 5% FMCG 31% Others

Average Work Ex. 22.42

Months

# Average Age 24.04

Years



#### **Professional Experience**



### **BATCH PROFILE**

#### **From Maharashtra**





#### **PLACEMENT HIGHLIGHT HIGHEST CTC AVERAGE CTC MEDIAN CTC** 10.2 LPA 11.5 LPA 18 LPA

#### **SECTOR WISE CTC**



#### **NEW RECRUITER HIGHEST PPO** 42 **15LPA**







### MARKETING MANAGEMENT

The Marketing curriculum at SIBM Nagpur addresses the evolving requirements of the industry. It ensures that the students are well-versed in crucial areas such as Consumer Behavior, Marketing Analytics, Market Research as well as Sales & Distribution. A case-based pedagogy gives the students a practical understanding of changing market scenarios.

The students of the Marketing specialization were offered roles such as Business Development Executive, Market Analyst, Brand Manager, Market Analyst, Management Trainee and many more and others