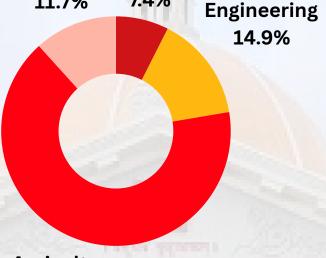

gs



Ranked No. 1 Pvt. University in India, by India
Today.



Ranked 32nd University in India, Ranked 59th Overall, Ranked 17th in Management Category.



Awarded QS I-GAUGE - DIAMOND rating in Indian Colleges and Universities



Time Higher Education Asia University Ranking 2023 ranks Symbiosis International University among the top 201 - 250 Universities in Asia.

## SIU Rankings



- Between 301-400 Globally & 10th in India Overall
- 54th Globally and 2nd in India in 'Responsible consumption and production'
- Between 201-300 Globally and 11th in India in 'Gender equality'
- Between 301-400 Globally and 11th in India in 'Good health and well-being'
- Between 301-400 Globally and 12th in India in 'Partnership for the goals

## **SIBM Nagpur Statistics**

#### **Academic Background**





Agriculture 66%

**Gender Diversity** 

Average Work Ex.



14.9 **Months** 

## SIBM Nagpur Statistics





### Professional Experience



## Geographical Distribution of students



### **Companies for Live Projects**







Amul



THE PRESENCE



#### **VISITING COMPANIES**



















































































Name : Aguru Chaitanya Sai

Graduation : B.Sc (Agriculture)

Work Experience. : Fresher



Name : Akshay Dhondiram Jadhav

Graduation : B.Sc (Agriculture)

Work Experience. : Fresher



Name : Aman Rawat

Graduation : B.Sc (Agriculture)

Work Experience. : Fresher



Name : Amaresh Panigrahi

Graduation : B. Com (Finance)

Work Experience. : 14 months



Name Amrutavarshini Kandukuru

Graduation B. Sc (Horticulture)

Work Experience