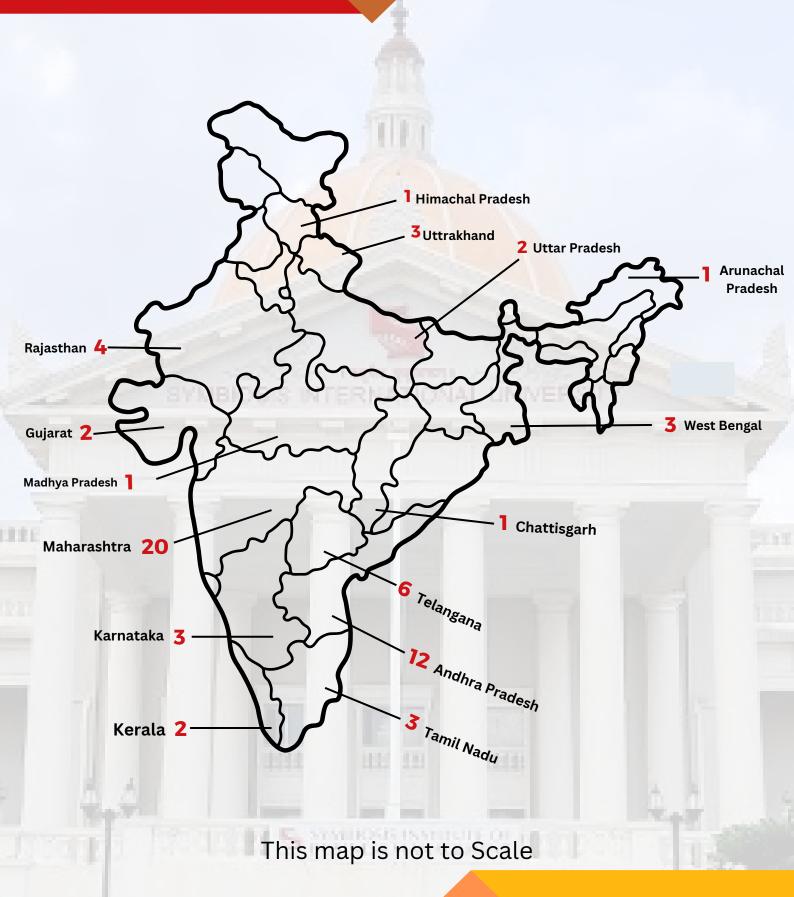

D rating in Indian Colleges and Universities



Time Higher Education Asia University Ranking 2023 ranks Symbiosis International University among the top 201 - 250 Universities in Asia.

## SIU Rankings



- Between 301-400 Globally & 10th in India Overall
- 54th Globally and 2nd in India in 'Responsible consumption and production'
- Between 201-300 Globally and 11th in India in 'Gender equality'
- Between 301-400 Globally and 11th in India in 'Good health and well-being'
- Between 301-400 Globally and 12th in India in 'Partnership for the goals

## **SIBM Nagpur Statistics**

#### **Academic Background**





Agriculture 66%

**Gender Diversity** 

Average Work Ex.



14.9 **Months** 

## SIBM Nagpur Statistics





### Professional Experience



## Geographical Distribution of students



### **Companies for Live Projects**







Amul



THE PRESENCE



#### **VISITING COMPANIES**



















































































Name : Aguru Chaitanya Sai

Graduation : B.Sc (Agriculture)

Work Experience. : Fresher



Name : Akshay Dhondiram Jadhav

Graduation : B.Sc (Agriculture)

Work Experience. : Fresher



Name : Aman Rawat

Graduation : B.Sc (Agriculture)

Work Experience. : Fresher



Name : Amaresh Panigrahi

Graduation : B. Com (Finance)

Work Experience. : 14 months



Name Amrutavarshini Kandukuru

Graduation B. Sc (Horticulture)

Work Experience. Fresher



Name : Anandu Sathyan

Graduation : B. B. A

Work Experience. : 4 months



Name : Aniketh Shanbhogue M

Graduation : B. B. A

Work Experience. : Fresher



Name : Animesh