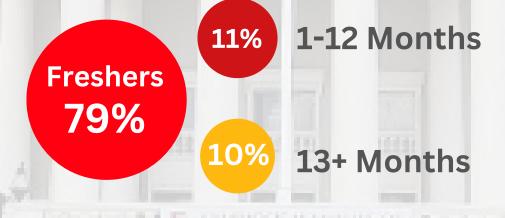

ent Category.



Awarded QS I-GAUGE - DIAMOND rating in Indian Colleges and Universities



Time Higher Education Asia University Ranking 2023 ranks Symbiosis International University among the top 201 - 250 Universities in Asia.

## SIU Rankings



- Between 301-400 Globally & 10th in India Overall
- 54th Globally and 2nd in India in 'Responsible consumption and production'
- Between 201-300 Globally and 11th in India in 'Gender equality'
- Between 301-400 Globally and 11th in India in 'Good health and well-being'
- Between 301-400 Globally and 12th in India in 'Partnership for the goals

## **SIBM Nagpur Statistics**

#### **Academic Background**





Agriculture 66%

**Gender Diversity** 

Average Work Ex.



14.9 **Months** 

## SIBM Nagpur Statistics





### Professional Experience



## Geographical Distribution of students



### **Companies for Live Projects**







Amul



THE PRESENCE



#### **VISITING COMPANIES**



















































































Name : Aguru Chaitanya Sai

Graduation : B.Sc (Agriculture)

Work Experience. : Fresher



Name : Akshay Dhondiram Jadhav

Graduation : B.Sc (Agriculture)

Work Experience. : Fresher



Name : Aman Rawat

Graduation : B.Sc (Agriculture)

Work Experience. : Fresher



Name : Amaresh Panigrahi

Graduation : B. Com (Finance)

Work Experience. : 14 months



Name Amrutavarshini Kandukuru

Graduation B. Sc (Horticulture)

Work Experience. Fresher



Name : Anandu Sathyan

Graduation : B. B. A

Work Experience. : 4 months



Name : Aniketh Shanbhogue M

Graduation : B. B. A