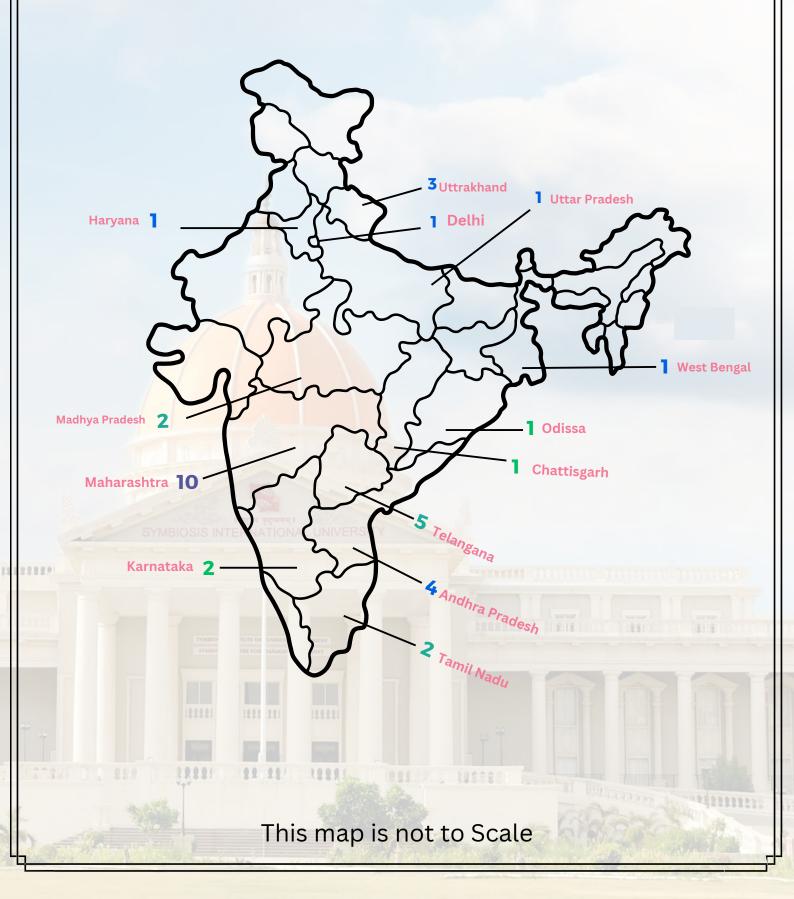

### **SIU Rankings**



Ranked No. 1 Pvt. University in India, by India Today.



Ranked 32nd University in India, Ranked 59th Overall, Ranked 17th in Management Category.



Awarded QS I-GAUGE - DIAMOND rating in Indian Colleges and Universities

TELEFFERENT LES



Time Higher Education Asia University Ranking 2023 ranks Symbiosis International University among the top 201 - 250 Universities in Asia.



- Between 301-400 Globally & 10th in India Overall
- 54th Globally and 2nd in India in 'Responsible consumption and production'
- Between 201-300 Globally and 11th in India in 'Gender equality'
- Between 301-400 Globally and 11th in India in 'Good health and well-being'
- Between 301-400 Globally and 12th in India in 'Partnership for the goals



## Geographical Distribution of students



### **SIBM Nagpur Statistics**

**Gender Diversity** 



**Academic Background** 

Agriculture

63%

Commerce

20%

**Others** 

17%

Average Work Ex.

11.04 Months

### **SIBM Nagpur Statistics**





## Professional Experience



## **Companies for Live Projects**







Amul



THE PRESENCE



#### **VISITING COMPANIES**

















































@ FarMart







VEGRÖW



















Name : Aakansha Khare

Graduation : B.Tech Biotechnology

Summer Internship.: Kisaan Say

Hometown : Gorakhpur (UP)



Name : Ajay pandhare

Graduation : B.Sc Agriculture

Summer Internship.: MEIR Commodities India Pvt.

Ltd.

Hometown : Mangalweda (MH)



Name : Aman Parate

Graduation : B.Sc Computer Science

Summer Internship. : Mother Dairy

Hometown. : Nagpur (MH)



Name