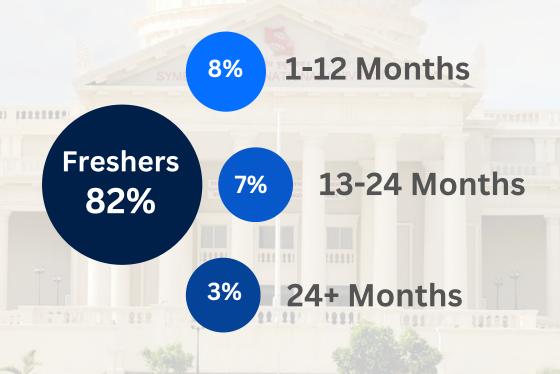

nd Universities

TELEFFERENT LES



Time Higher Education Asia University Ranking 2023 ranks Symbiosis International University among the top 201 - 250 Universities in Asia.



- Between 301-400 Globally & 10th in India Overall
- 54th Globally and 2nd in India in 'Responsible consumption and production'
- Between 201-300 Globally and 11th in India in 'Gender equality'
- Between 301-400 Globally and 11th in India in 'Good health and well-being'
- Between 301-400 Globally and 12th in India in 'Partnership for the goals



## Geographical Distribution of students



### **SIBM Nagpur Statistics**

**Gender Diversity** 



**Academic Background** 

Agriculture

63%

Commerce

20%

**Others** 

17%

Average Work Ex.

11.04 Months

### **SIBM Nagpur Statistics**





## Professional Experience



## **Companies for Live Projects**







Amul



THE PRESENCE



#### **VISITING COMPANIES**

















































@ FarMart







VEGRÖW



















Name : Aakansha Khare

Graduation : B.Tech Biotechnology

Summer Internship.: Kisaan Say

Hometown : Gorakhpur (UP)



Name : Ajay pandhare

Graduation : B.Sc Agriculture

Summer Internship.: MEIR Commodities India Pvt.

Ltd.

Hometown : Mangalweda (MH)



Name : Aman Parate

Graduation : B.Sc Computer Science

Summer Internship. : Mother Dairy

Hometown. : Nagpur (MH)



Name : Anusrita Sharma

Graduation : BA,LLB

Work Ex. 13 months

Summer Internship. : ITC Foods

Hometown : Kolkata (WB)



Name

: Apratim Sharan

Graduation

: B.Sc Honors

Summer Internship. : Coal India Ltd

Hometown : Raigarh (CG)