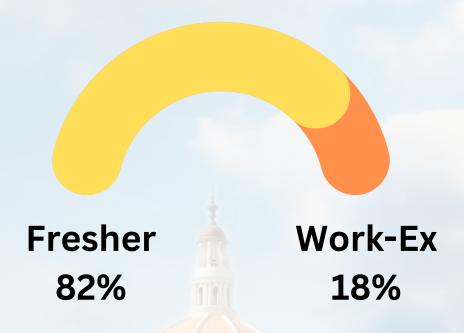

ND rating in Indian Colleges and Universities

TELEFFERENT LES



Time Higher Education Asia University Ranking 2023 ranks Symbiosis International University among the top 201 - 250 Universities in Asia.



- Between 301-400 Globally & 10th in India Overall
- 54th Globally and 2nd in India in 'Responsible consumption and production'
- Between 201-300 Globally and 11th in India in 'Gender equality'
- Between 301-400 Globally and 11th in India in 'Good health and well-being'
- Between 301-400 Globally and 12th in India in 'Partnership for the goals



## Geographical Distribution of students



### **SIBM Nagpur Statistics**

**Gender Diversity** 



**Academic Background** 

Agriculture

63%

Commerce

20%

**Others** 

17%

Average Work Ex.

11.04 Months

### **SIBM Nagpur Statistics**





## Professional Experience



## **Companies for Live Projects**







Amul



THE PRESENCE



#### **VISITING COMPANIES**

















































@ FarMart







VEGRÖW



















Name : Aakansha Khare

Graduation : B.Tech Biotechnology

Summer Internship.: Kisaan Say

Hometown : Gorakhpur (UP)



Name : Ajay pandhare

Graduation : B.Sc Agriculture

Summer Internship.: MEIR Commodities India Pvt.

Ltd.

Hometown : Mangalweda (MH)



Name : Aman Parate

Graduation : B.Sc Computer Science

Summer Internship. : Mother Dairy

Hometown. : Nagpur (MH)



Name : Anusrita Sharma

Graduation : BA,LLB

Work Ex. 13 months

Summer Internship. : ITC Foods

Hometown : Kolkata (WB)



Name

: Apratim Sharan

Graduation

: B.Sc Honors

Summer Internship. : Coal India