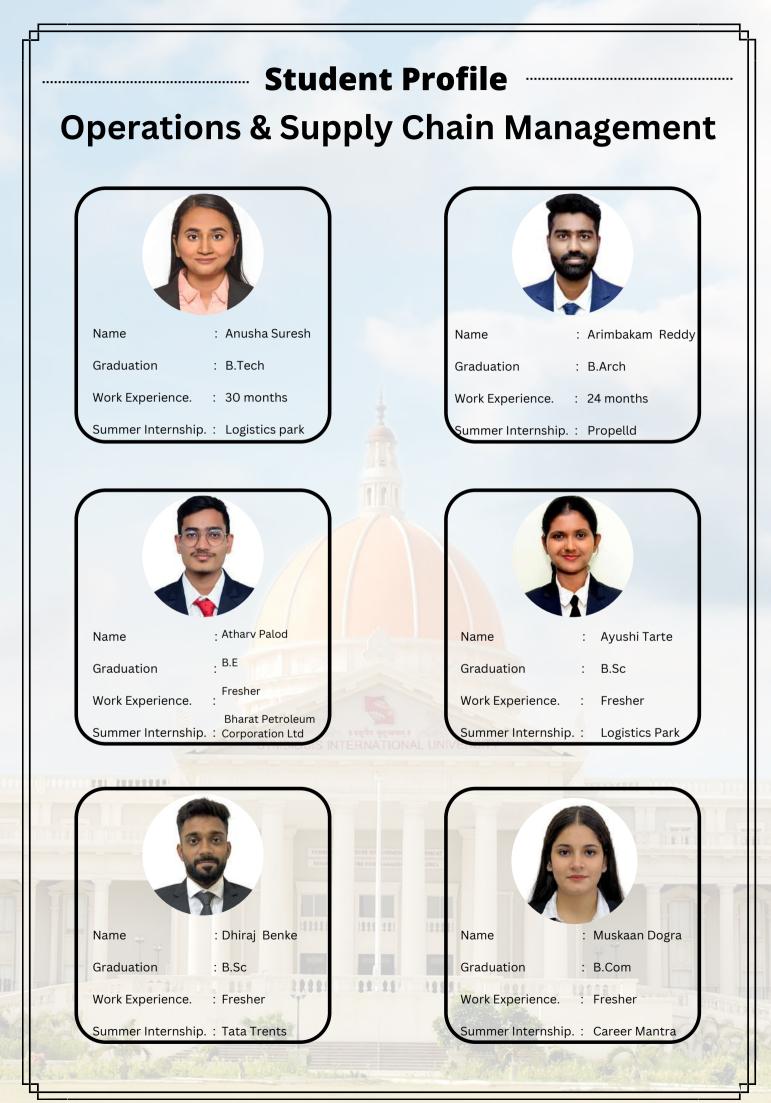

## **Batch Composition**

| Specilization                                   | Student Count |
|-------------------------------------------------|---------------|
| MARKETING MANAGEMENT                            | 71            |
| FINANCE MANAGEMENT                              | 56            |
| HUMAN RESOURCE MANAGEMENT                       | 20            |
| <b>OPERATIONS &amp; SUPPLY CHAIN MANAGEMENT</b> | 20            |
| BUSINESS ANALYTICS                              | 18            |