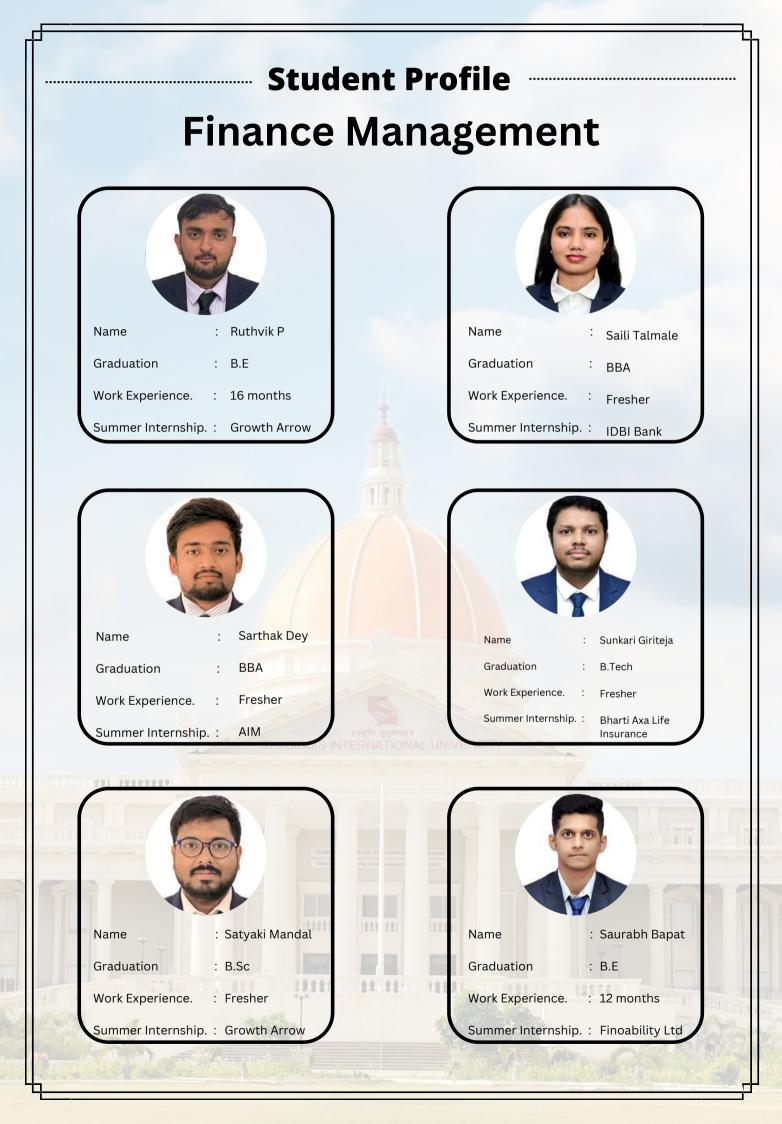

## **Batch Composition**

| Specilization                                   | Student Count |
|-------------------------------------------------|---------------|
| MARKETING MANAGEMENT                            | 71            |
| FINANCE MANAGEMENT                              | 56            |
| HUMAN RESOURCE MANAGEMENT                       | 20            |
| <b>OPERATIONS &amp; SUPPLY CHAIN MANAGEMENT</b> | 20            |
| BUSINESS ANALYTICS                              | 18            |