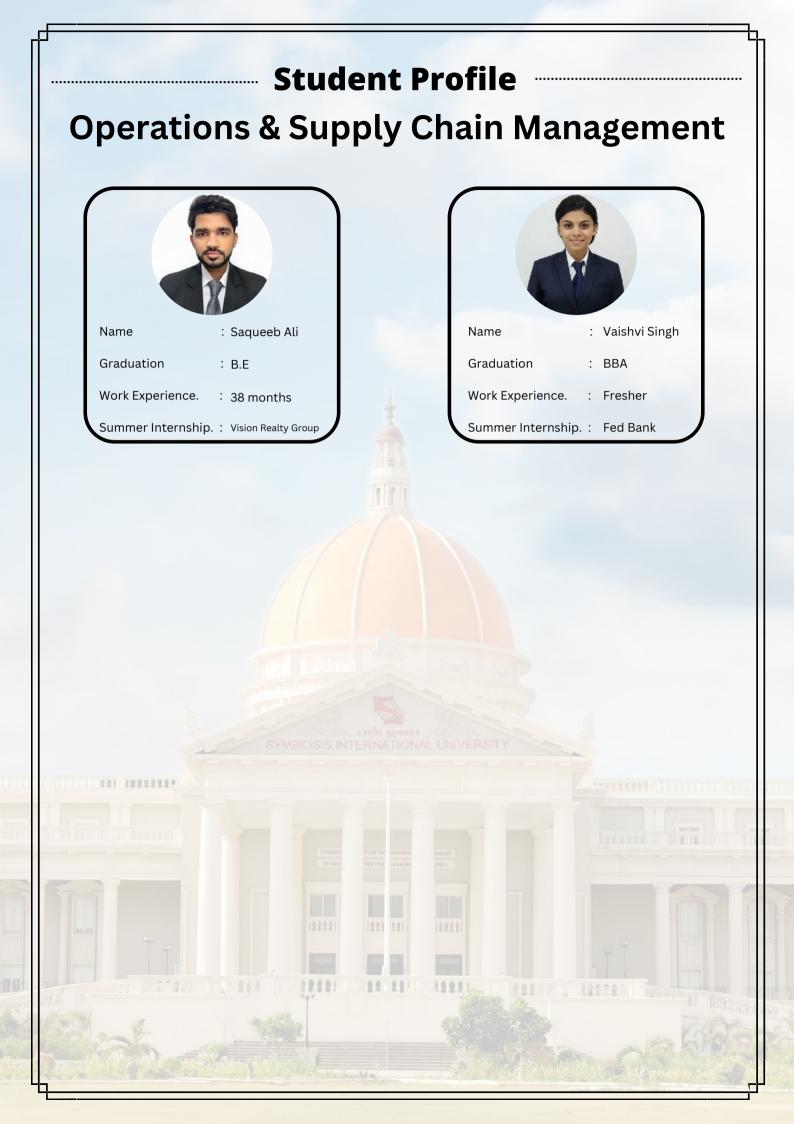

## **Batch Composition**

| Specilization                                   | Student Count |
|-------------------------------------------------|---------------|
| MARKETING MANAGEMENT                            | 71            |
| FINANCE MANAGEMENT                              | 56            |
| HUMAN RESOURCE MANAGEMENT                       | 20            |
| <b>OPERATIONS &amp; SUPPLY CHAIN MANAGEMENT</b> | 20            |
| BUSINESS ANALYTICS                              | 18            |