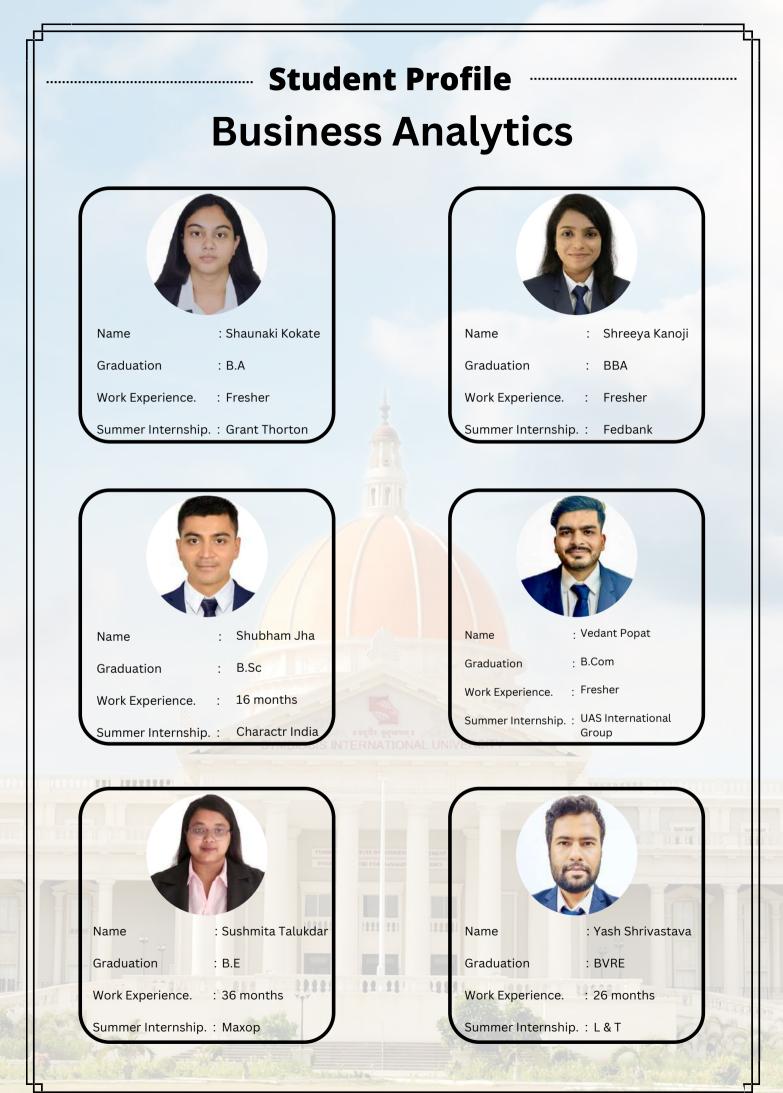

## **Batch Composition**

| Specilization                                   | Student Count |
|-------------------------------------------------|---------------|
| MARKETING MANAGEMENT                            | 71            |
| FINANCE MANAGEMENT                              | 56            |
| HUMAN RESOURCE MANAGEMENT                       | 20            |
| <b>OPERATIONS &amp; SUPPLY CHAIN MANAGEMENT</b> | 20            |
| BUSINESS ANALYTICS                              | 18            |