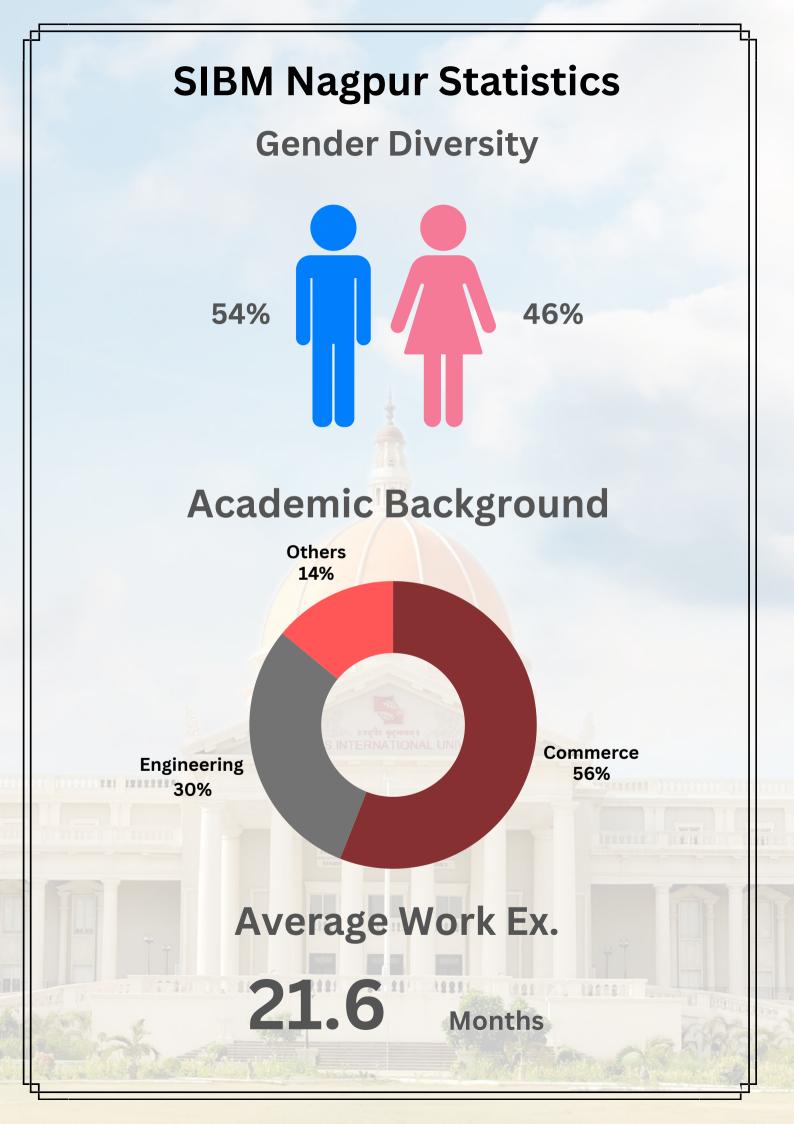

ly and 2nd in India in 'Responsible consumption and production'
- Between 201-300 Globally and 11th in India in 'Gender equality'
- Between 301-400 Globally and 11th in India in 'Good health and well-being'
- Between 301-400 Globally and 12th in India in 'Partnership for the goals

10000000

## **Batch Composition**

| Specilization                                   | Student Count |
|-------------------------------------------------|---------------|
| MARKETING MANAGEMENT                            | 71            |
| FINANCE MANAGEMENT                              | 56            |
| HUMAN RESOURCE MANAGEMENT                       | 20            |
| <b>OPERATIONS &amp; SUPPLY CHAIN MANAGEMENT</b> | 20            |
| BUSINESS ANALYTICS                              | 18            |







## **SIBM Nagpur Statistics**

## Experience

Fresher 68% Work-Ex 32%

## **Professional Experience**



## **PROMINENT RECRUITERS**



## **NEW RECRUITERS**





































































| Catalog<br>Course<br>Code | Course<br>Code