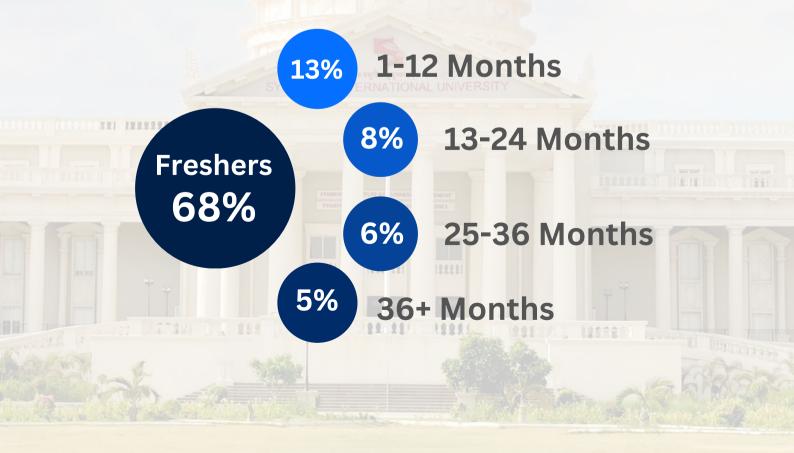

dia in 'Gender equality'
- Between 301-400 Globally and 11th in India in 'Good health and well-being'
- Between 301-400 Globally and 12th in India in 'Partnership for the goals

10000000

## **Batch Composition**

| Specilization                                   | Student Count |
|-------------------------------------------------|---------------|
| MARKETING MANAGEMENT                            | 71            |
| FINANCE MANAGEMENT                              | 56            |
| HUMAN RESOURCE MANAGEMENT                       | 20            |
| <b>OPERATIONS &amp; SUPPLY CHAIN MANAGEMENT</b> | 20            |
| BUSINESS ANALYTICS                              | 18            |







## **SIBM Nagpur Statistics**

## Experience

Fresher 68% Work-Ex 32%

## **Professional Experience**



## **PROMINENT RECRUITERS**



## **NEW RECRUITERS**





































































| Catalog<br>Course<br>Code | Course<br>Code