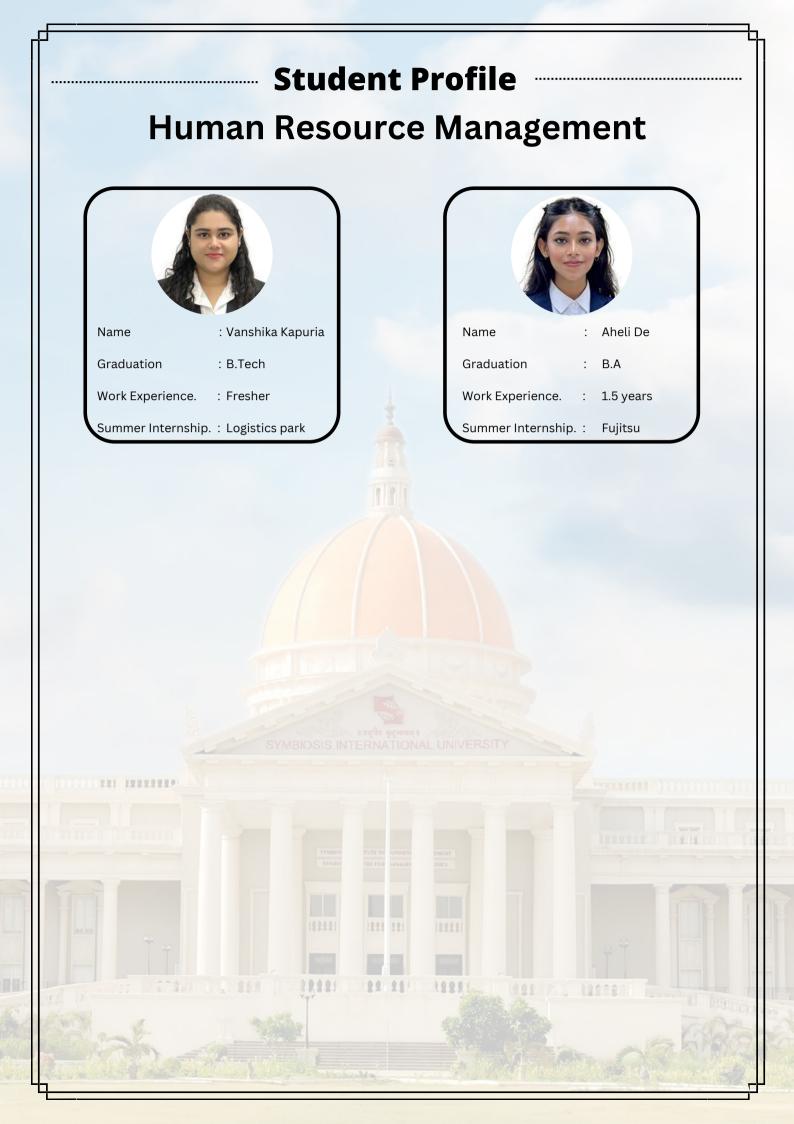

## **Batch Composition**

| Specilization                                   | Student Count |
|-------------------------------------------------|---------------|
| MARKETING MANAGEMENT                            | 71            |
| FINANCE MANAGEMENT                              | 56            |
| HUMAN RESOURCE MANAGEMENT                       | 20            |
| <b>OPERATIONS &amp; SUPPLY CHAIN MANAGEMENT</b> | 20            |
| BUSINESS ANALYTICS                              | 18            |