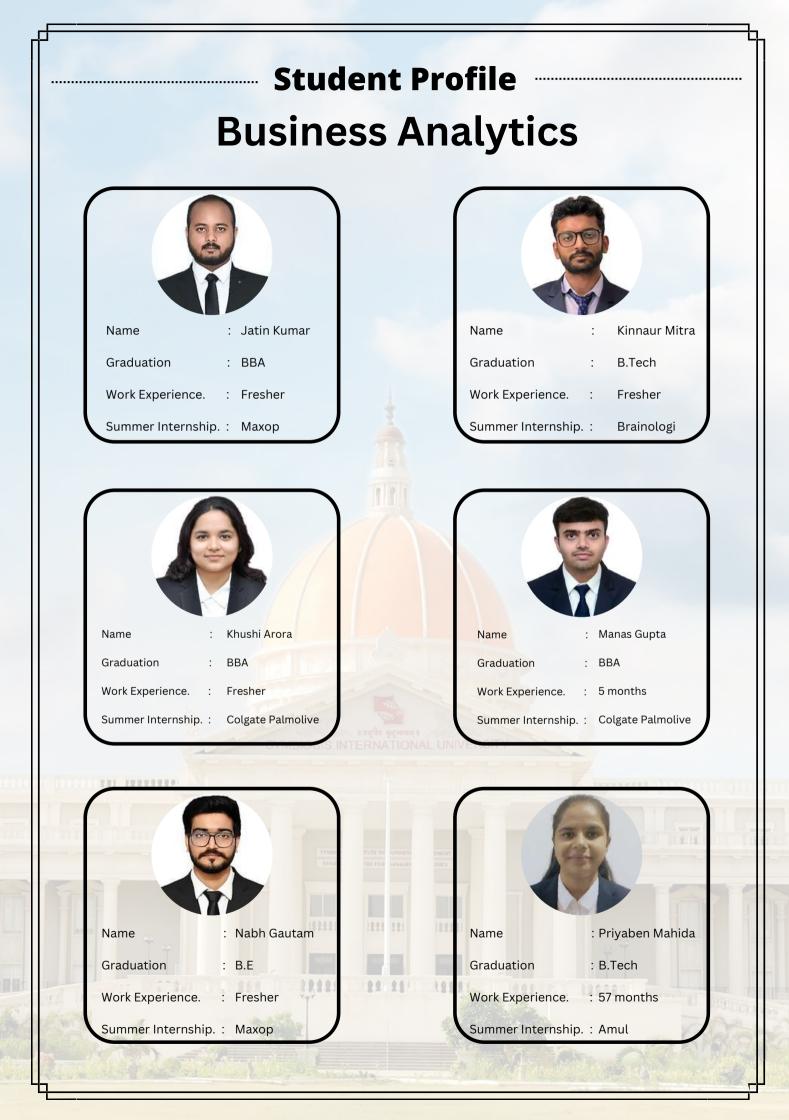

## **Batch Composition**

| Specilization                                   | Student Count |
|-------------------------------------------------|---------------|
| MARKETING MANAGEMENT                            | 71            |
| FINANCE MANAGEMENT                              | 56            |
| HUMAN RESOURCE MANAGEMENT                       | 20            |
| <b>OPERATIONS &amp; SUPPLY CHAIN MANAGEMENT</b> | 20            |
| BUSINESS ANALYTICS                              | 18            |