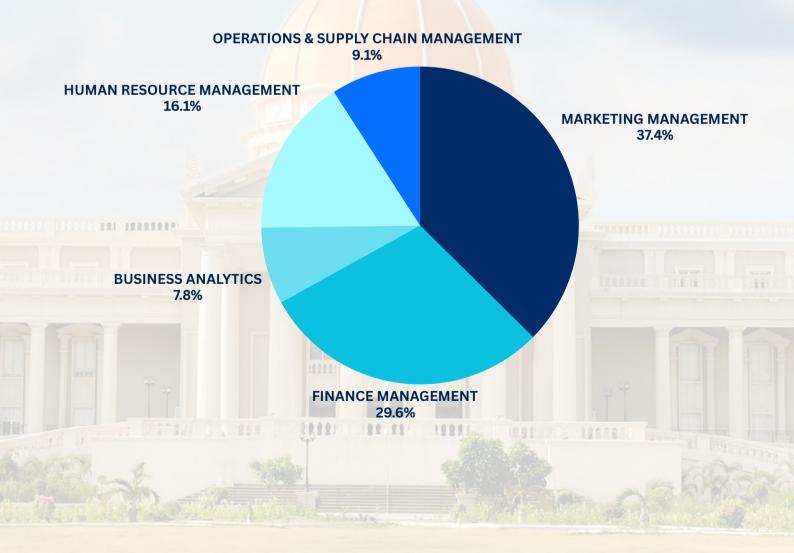

## **Batch Composition**

| Specilization                                   | Student Count |
|-------------------------------------------------|---------------|
| MARKETING MANAGEMENT                            | 71            |
| FINANCE MANAGEMENT                              | 56            |
| HUMAN RESOURCE MANAGEMENT                       | 20            |
| <b>OPERATIONS &amp; SUPPLY CHAIN MANAGEMENT</b> | 20            |
| BUSINESS ANALYTICS                              | 18            |