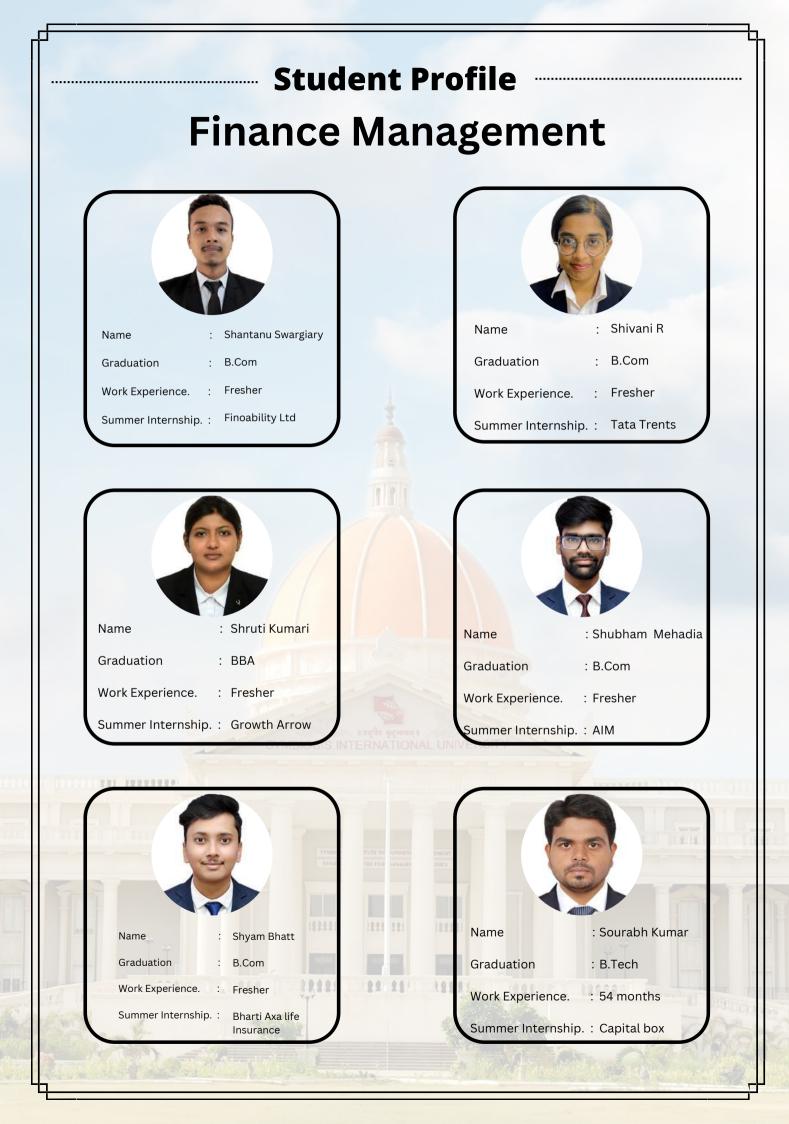

## **Batch Composition**

| Specilization                                   | Student Count |
|-------------------------------------------------|---------------|
| MARKETING MANAGEMENT                            | 71            |
| FINANCE MANAGEMENT                              | 56            |
| HUMAN RESOURCE MANAGEMENT                       | 20            |
| <b>OPERATIONS &amp; SUPPLY CHAIN MANAGEMENT</b> | 20            |
| BUSINESS ANALYTICS                              | 18            |