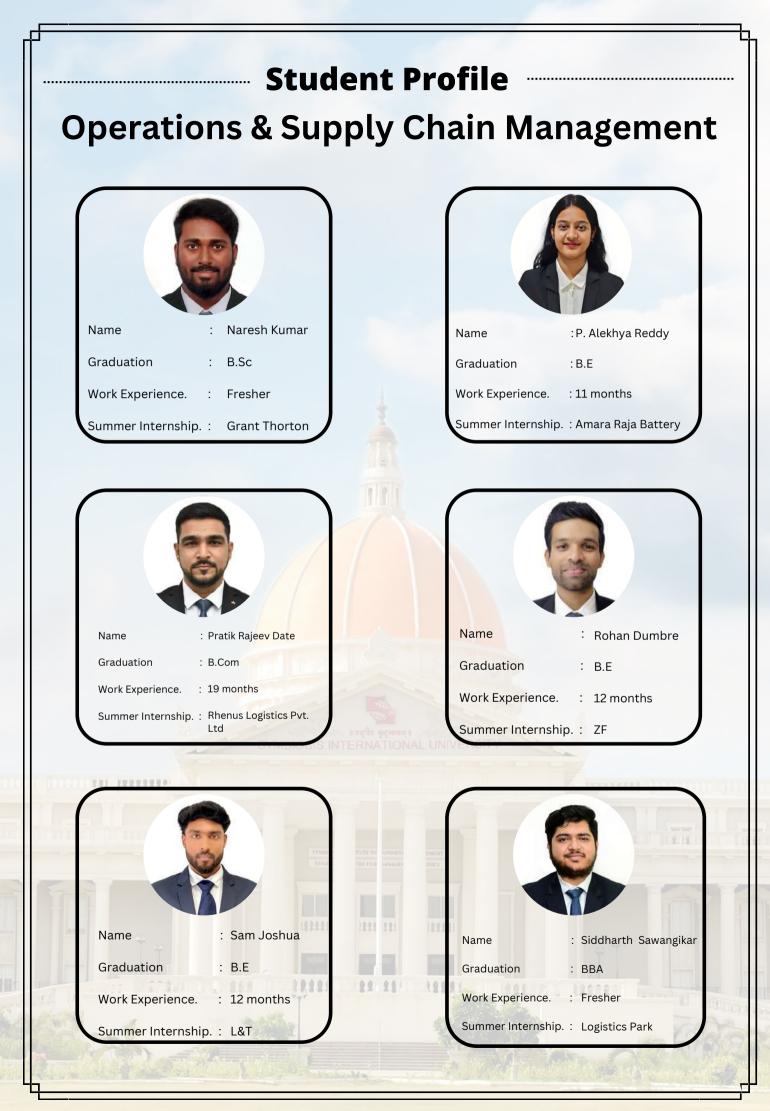

## **Batch Composition**

| Specilization                                   | Student Count |
|-------------------------------------------------|---------------|
| MARKETING MANAGEMENT                            | 71            |
| FINANCE MANAGEMENT                              | 56            |
| HUMAN RESOURCE MANAGEMENT                       | 20            |
| <b>OPERATIONS &amp; SUPPLY CHAIN MANAGEMENT</b> | 20            |
| BUSINESS ANALYTICS                              | 18            |