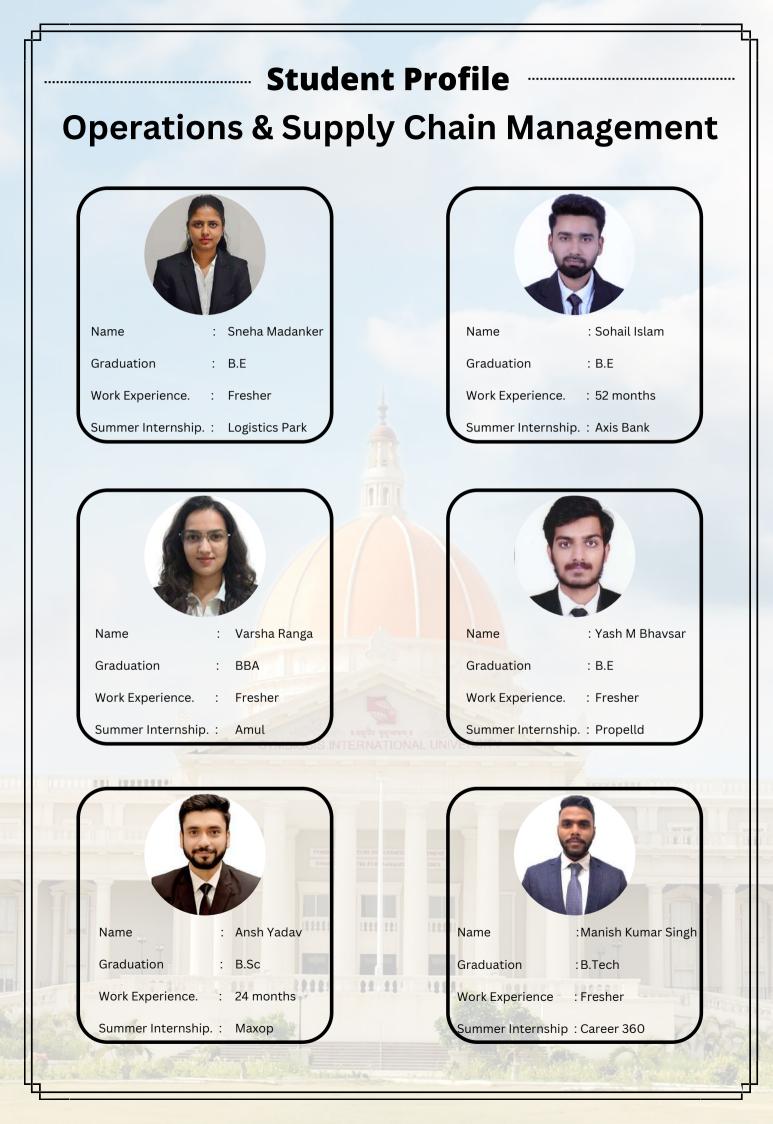

## **Batch Composition**

| Specilization                                   | Student Count |
|-------------------------------------------------|---------------|
| MARKETING MANAGEMENT                            | 71            |
| FINANCE MANAGEMENT                              | 56            |
| HUMAN RESOURCE MANAGEMENT                       | 20            |
| <b>OPERATIONS &amp; SUPPLY CHAIN MANAGEMENT</b> | 20            |
| BUSINESS ANALYTICS                              | 18            |