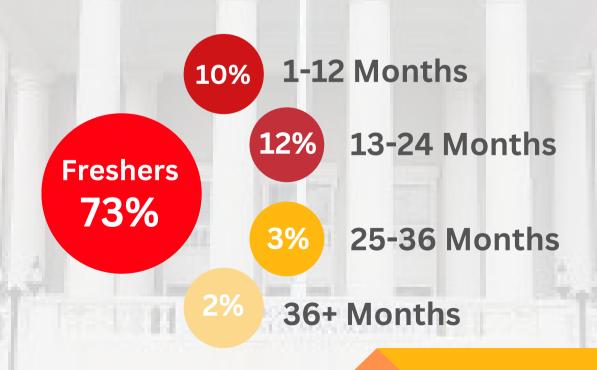

#### **Academic Background**

**Gender Diversity** 

23%

**Average Work Ex.** 

18.4
Months

#### **Professional Experience**