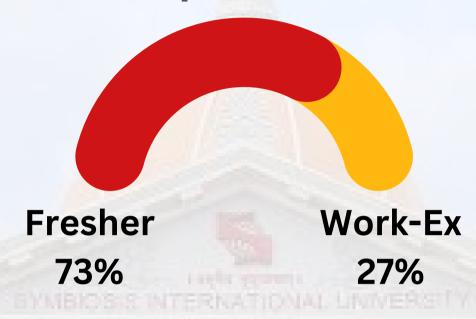

#### **Academic Background**

**Gender Diversity** 

23%

**Average Work Ex.** 

18.4
Months

#### **Professional Experience**