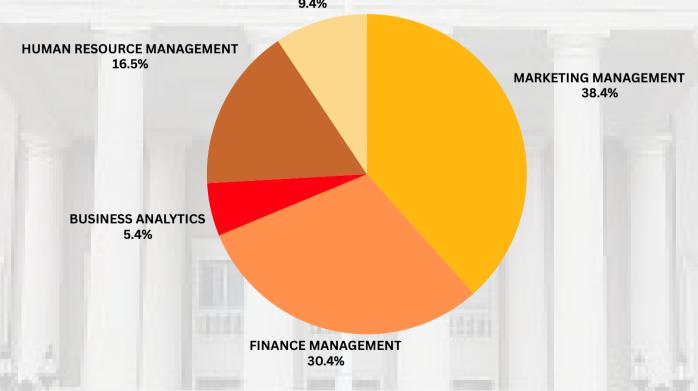

# Batch Composition

| Specilization                        | Student Count |
|--------------------------------------|---------------|
| MARKETING MANAGEMENT                 | 86            |
| Finance Management                   | 68            |
| HUMAN RESOURCE MANAGEMENT            | 37            |
| OPERATIONS & SUPPLY CHAIN MANAGEMENT | 21            |
| BUSINESS ANALYTICS                   | 12            |