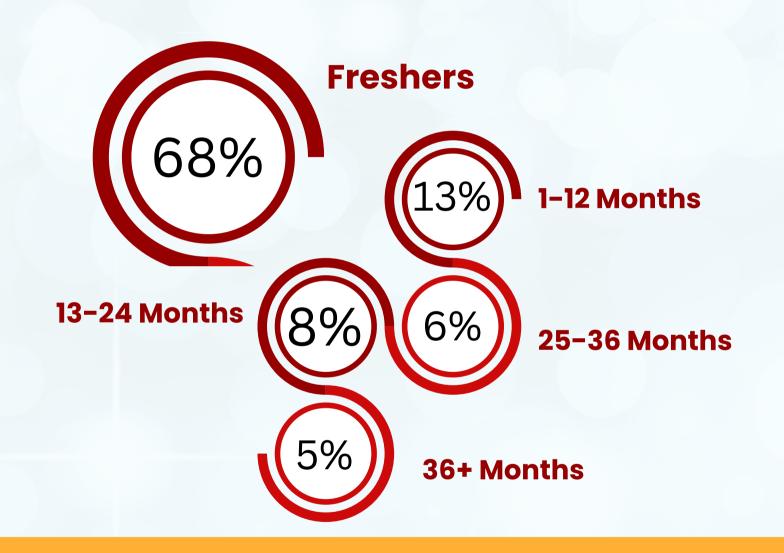

#### PROFESSIONAL EXPERIENCE

Average Work
Experience
21.6 Months

**Average Age** 

**24.2 Years** 

**ACADEMIC BACKGROUND** 

56% COMMERCE

**ENGINEERING** 

14% OTHERS