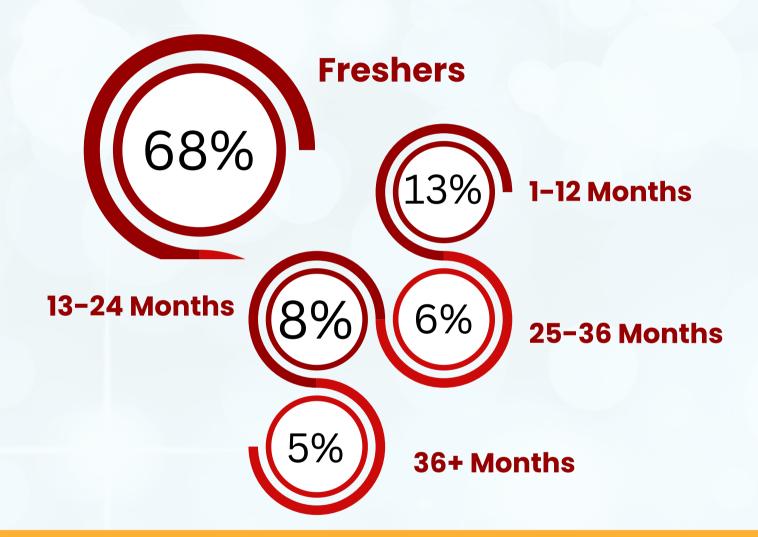

#### **PROFESSIONAL EXPERIENCE**

Average Work Experience 21.6 Months

**Average Age** 

24.2 Years