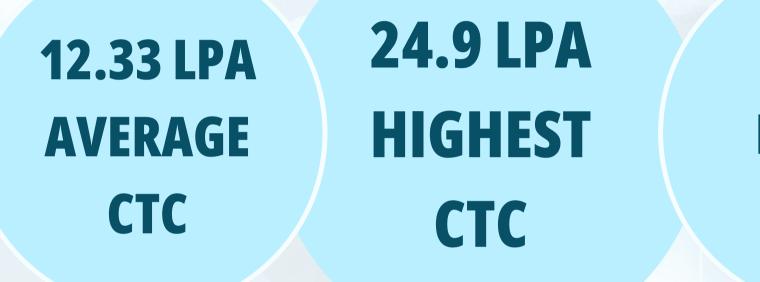

#### **PLACEMENT HIGHLIGHTS**

| TOP 10% | 16.74 LPA |
|---------|-----------|
| TOP 25% | 14.37 LPA |
| TOP 50% | 13.17 LPA |

**12 LPA MEDIAN** CTC